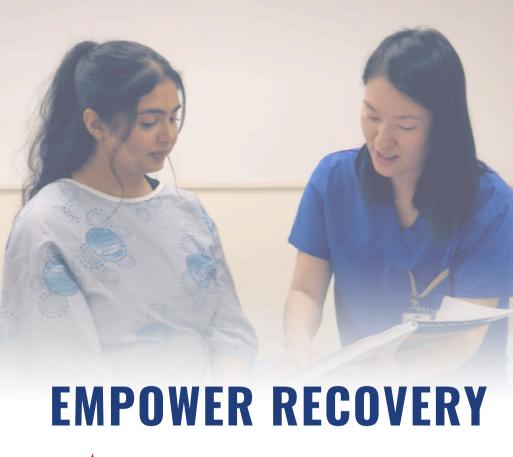

## Self-Directed Guide for Stroke Recovery (GSR) E-Learning Module

- Designed for healthcare providers working in stroke care
- Build your understanding of the GSR with a 20 minute e-Learning module
- Learn how the GSR can support your patients' self-management